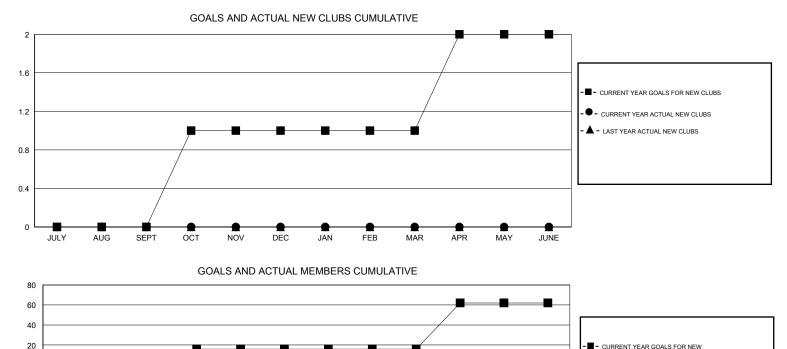

## LOCATION BULGARIA

 $\mathsf{GMT} \; \mathsf{CA} \; 4$ Clubs Members RESULTS FOR 2015-2016 RESULTS FOR 2015-2016 NEW CLUB NEW CLUBS DROPPED NET NEW MEMBER CHARTER AND DROPPED NET QUARTER QUARTER GOAL CLUBS GAIN/LOSS GOAL NEW MEMBERS MEMBERS GAIN/LOSS ADDED 0 0 0 0 -15 7 6 1 JULY/AUG/SEPT JULY/AUG/SEPT 0 0 6 0 31 4 -2 1 OCT/NOV/DEC OCT/NOV/DEC 0 0 0 0 0 0 0 0 JAN/FEB/MAR JAN/FEB/MAR 1 0 0 0 46 0 0 0 APR/MAY/JUNE APR/MAY/JUNE